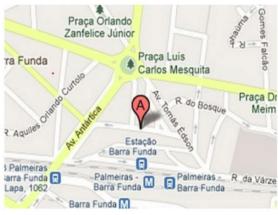

### IFT-UNESP ARRIVAL (Palmeiras-Barra Funda station)

Follow the signs to the exit which is called "Av. Marquês de São Vicente". After passing through the turnstiles, turn left and walk until the end of the station building. There, go down the stairs on your right, or turn left to take the ramp. You will see immediately a large white and blue building across the street in front of you. The white and blue building is the Instituto de Artes, and next to it is a large white and green building which is the Instituto de Fisica Teorica. Enter in the gate between the two buildings and from the green building go to the 4th floor.