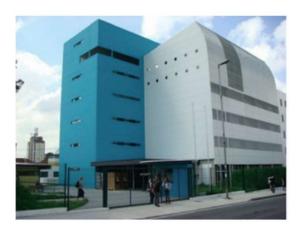

### IFT-UNESP ARRIVAL (Palmeiras-Barra Funda station)

Follow the signs to the exit which is called "Av. Marquês de São Vicente". After passing through the turnstiles, turn left and walk until the end of the station building. There, go down the stairs on your right, or turn left to take the ramp. You will see immediately a large white and blue building across the street in front of you. The white and blue building is the Instituto de Artes, and next to it is a large white and green building which is the Instituto de Fisica Teorica. Enter in the gate between the two buildings and from the green building go to the 4th floor.