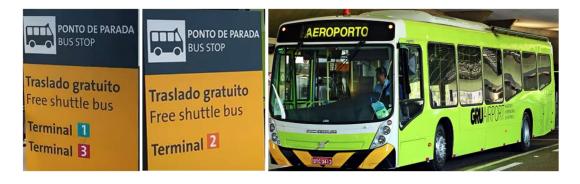

### At the Aeroporto - Guarulhos station

The airport has a free shuttle bus from the train station to the airport terminals. The buses have the airport's identification and stop at the sidewalk outside the train station. Take the indications to "Saída" and "Aeroporto". The standby time is up to 15 minutes. Transfer opening hours are from 04:00am to 00:00am.

Look for those information indications, according to your departure terminal, as below:

For detailed information about the shuttle bus, please check this link: <a href="https://www.gru.com.br/en/passenger/to-from-gru-airport/transfer">https://www.gru.com.br/en/passenger/to-from-gru-airport/transfer</a>