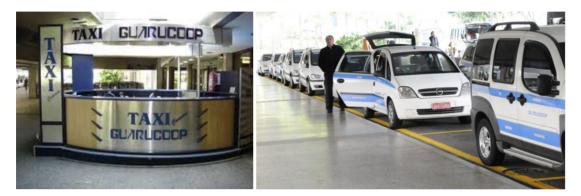

# <mark>BY TAXI</mark>

As you get out of the terminal, you will see buses and taxi companies, there is a company called Guarucoop (which we recommend). It is on the sidewalk just outside the airport and you can pay with credit card. The ride from the airport to the hotel will cost around 150 Brazilian reais (approximately 30USD). The hotel address is: The Universe Flat - Rua Pamplona, 83 - Bela Vista - São Paulo. The trip should take 40-100 minutes depending on the traffic.