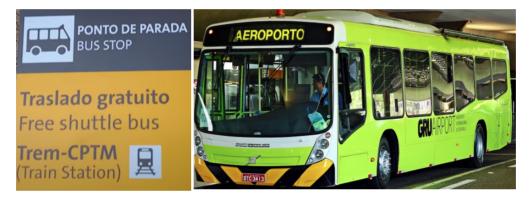

First you need to take a shuttle bus from the airport terminal you arrived at to the train station. GRU Airport offers free shuttle buses between the Terminals and the train station. Shuttle buses have the airport's identification and stop at the arrival level of the terminals, at the sidewalk outside. Standby time is up to 15 minutes. Transfer opening hours are from 04:00am to 00:00am. Look for those information indications, as below:

For detailed information, check <u>https://www.gru.com.br/en/passenger/to-from-gru-airport/transfer</u>