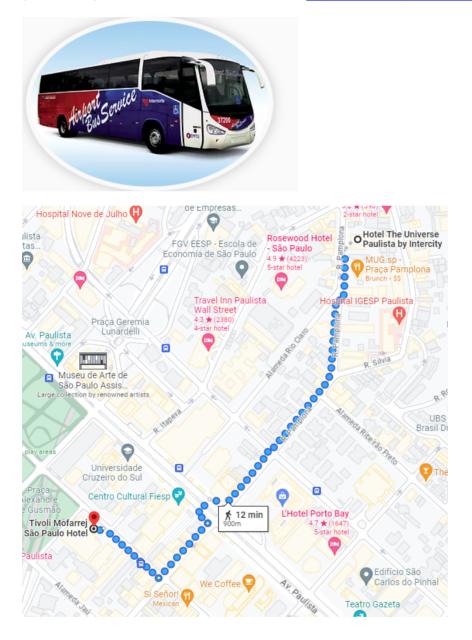

### **BY EXECUTIVE BUS SERVICE**

By Airport Bus Service, as you walk outside the terminal, you will see immediately a line of buses - the Airport Bus Service. The bus fare costs around R\$40,00 (approximately 8 USD), and near the buses there is a ticket office. Each bus has its destination noted on the front or side. The destination you have to take is "Paulista/Augusta" and get off at Hotel Tivoli at Alameda Santos, 1437 (it takes about 2 hours). From Hotel Tivoli you can reach The Universe Flat by foot (12 minutes). Check the link for bus schedules: https://www.airportbusservice.com.br/