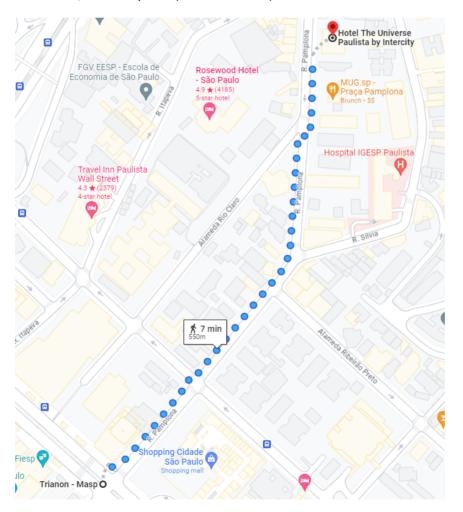

### At the train/subway station "Palmeiras-Barra Funda station"

### TAKE THE SUBWAY (METRÔ) TO THE HOTEL

Palmeiras-Barra Funda station has both train and subway platforms. When you get off the train, look for the indications to the subway (metrô) platform.

### Metrô instructions:

- Take the red line of the subway (metrô) towards "Corinthians-Itaquera" and get off at "República" station;
- At República station (metrô red line) transfer to the Yellow line towards "Vila Sônia" station;
- 3. Get off at the station "Paulista/Pernambucanas" and transfer to the Green line;
- As you get off at Paulista/Pernambucanas, take the stairs and follow the signs to "Consolação" station (metrô green line). You will see a tunnel which leads you to Consolação (walk until the end of this tunnel. When the tunnel ends, you will be at the green line of the metro - Consolação)
- 5. At **Consolação**, take the metrô towards **"Vila Prudente"**;
- 6. Get off at the station "Trianon-Masp" and look signs for "Saída" (take escalators);
- 7. After the turnstiles, take the exit to "Saída Alameda Rio Claro / Av. Paulista (par)";
- At the exit, turn backforth and walk through Avenida Paulista towards Rua Pamplona. Turn left on Rua Pamplona and go straight away to the hotel – it stays at the number 83, Rua Pamplona (7 minutes walk).